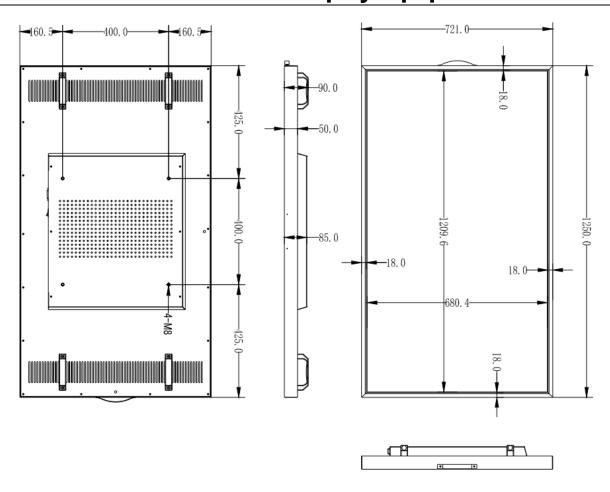

B/MOV/WMV/DIVX/RM/RMVB, support super HD 2160P

video

 Support picture
 JPG/JPEG/PNG/BMP

 Support TXT
 TXT/WORD/EXCEL/PDF

 Support Website
 HTML/ASP/JSP/PHP

**Support RSS** Internet RSS title and text, flip over/page turning

**Long-distance control** monitoring the terminal display image in real time

Image rotatesupport 90°, 180°, 270° image rotateSoftware upgradeSupport upgrade software by USB disk

#### Structure

Install method Ceiling Mounting/Wall Mount

Color Black
Speaker No speaker
Brightness sensor Yes, built-in

#### **Pictures**

#### Address:

Support video

## Shenzhen Yaxunda LCD Display Equipment Co.,Ltd









**Dimension** 

43inch:

# Shenzhen Yaxunda LCD Display Equipment Co.,Ltd



49inch:



55inch:

Address:

## Shenzhen Yaxunda LCD Display Equipment Co.,Ltd



#### 65inch: