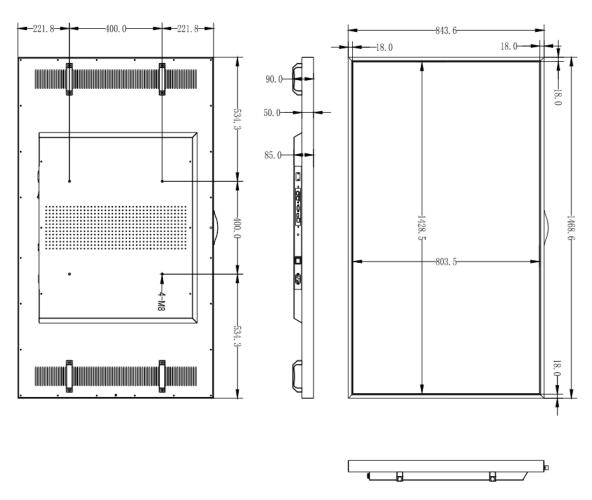

M/RMVB, support super HD 2160P

video

 Support picture
 JPG/JPEG/PNG/BMP

 Support TXT
 TXT/WORD/EXCEL/PDF

 Support Website
 HTML/ASP/JSP/PHP

**Support RSS** Internet RSS title and text, flip over/page turning

**Long-distance control** monitoring the terminal display image in real time

Image rotatesupport 90°, 180°, 270° image rotateSoftware upgradeSupport upgrade software by USB disk

#### Structure

Install method Ceiling Mounting/Wall Mount

Color Black
Speaker No speaker
Brightness sensor Yes, built-in

#### **Pictures**

#### Address:

Support video

## Shenzhen Yaxunda LCD Display Equipment Co.,Ltd









**Dimension** 

43inch:

# Shenzhen Yaxunda LCD Display Equipment Co.,Ltd



49inch:



55inch:

Address:

## Shenzhen Yaxunda LCD Display Equipment Co.,Ltd



#### 65inch: