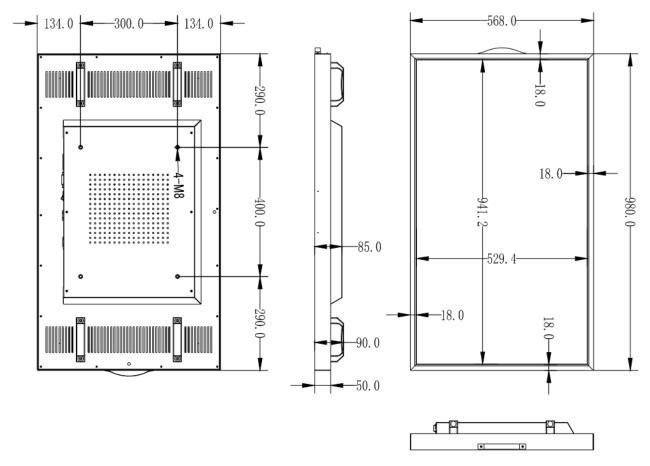

## Shenzhen Yaxunda LCD Display Equipment Co.,Ltd

**Dimension** 

43inch:

# Shenzhen Yaxunda LCD Display Equipment Co.,Ltd

49inch:

55inch:

Address:

#### 65inch: