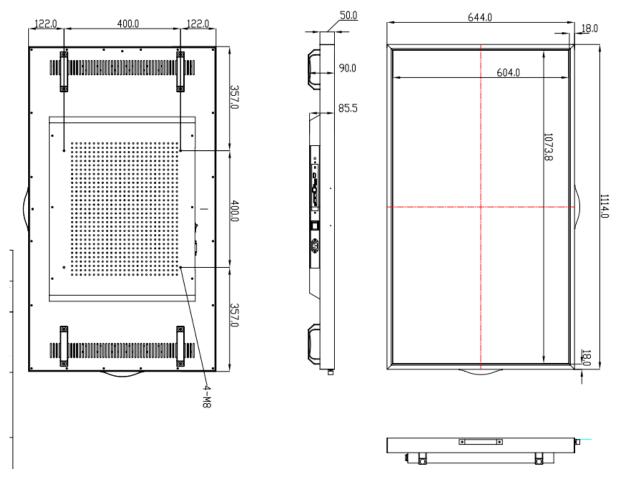

## Shenzhen Yaxunda LCD Display Equipment Co.,Ltd

**Dimension** 

43inch:

# Shenzhen Yaxunda LCD Display Equipment Co.,Ltd

49inch:

55inch:

Address: